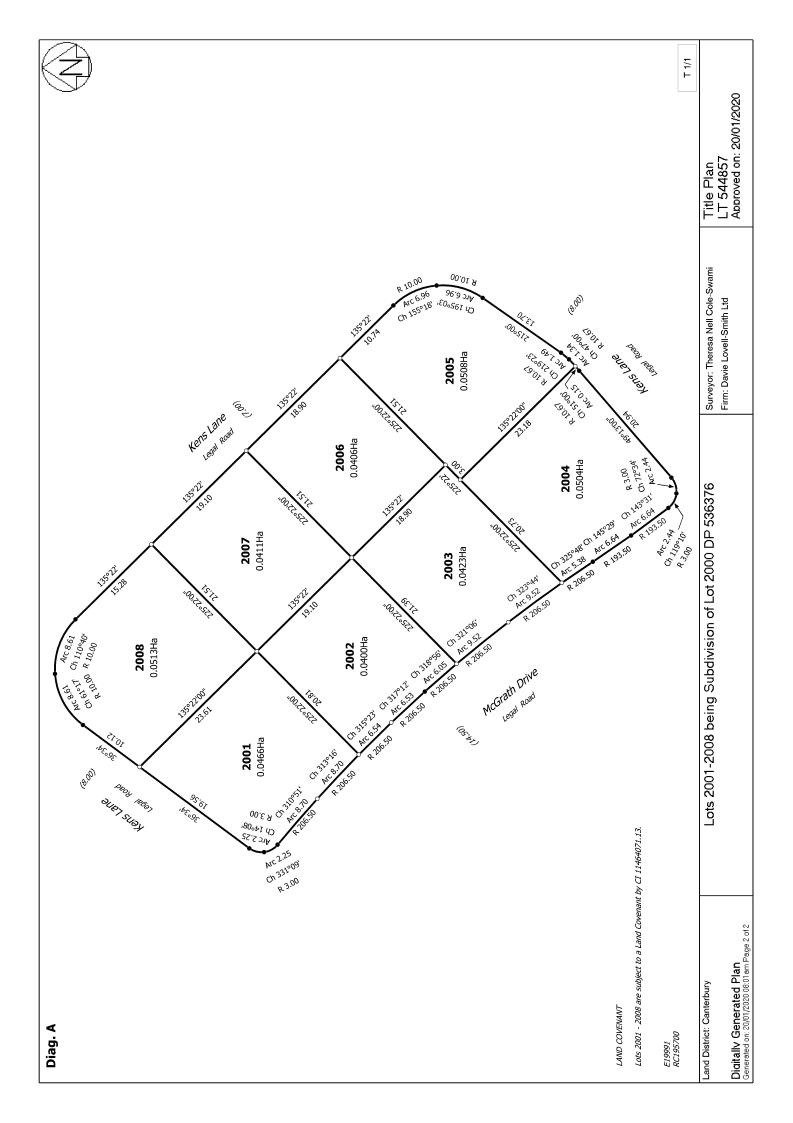

## Title Plan - LT 544857

**Survey Number** LT 544857 **Surveyor Reference** E19991 2000

Surveyor Theresa Nell Cole-Swami
Survey Firm Davie Lovell-Smith Ltd

Surveyor Declaration I Theresa Nell Cole-Swami, being a licensed cadastral surveyor, certify that:

Declared on 20 Dec 2019 10:29 AM

**Survey Details** 

Dataset Description Lots 2001-2008 being Subdivision of Lot 2000 DP 536376

**Status** Approved as to Survey

Land DistrictCanterburySurvey ClassClass ASubmitted Date20/12/2019Survey Approval Date 20/01/2020

## Comprised In

RT 889609

| Parcels                        | Parcel Intent    | Area      | <b>RT Reference</b> |
|--------------------------------|------------------|-----------|---------------------|
| Lot 2001 Deposited Plan 544857 | Fee Simple Title | 0.0466 Ha | 924039              |
| Lot 2002 Deposited Plan 544857 | Fee Simple Title | 0.0400 Ha | 924040              |
| Lot 2003 Deposited Plan 544857 | Fee Simple Title | 0.0423 Ha | 924041              |
| Lot 2004 Deposited Plan 544857 | Fee Simple Title | 0.0504 Ha | 924042              |
| Lot 2005 Deposited Plan 544857 | Fee Simple Title | 0.0508 Ha | 924043              |
| Lot 2006 Deposited Plan 544857 | Fee Simple Title | 0.0406 Ha | 924044              |
| Lot 2007 Deposited Plan 544857 | Fee Simple Title | 0.0411 Ha | 924045              |
| Lot 2008 Deposited Plan 544857 | Fee Simple Title | 0.0513 Ha | 924046              |
| Total Area                     |                  | 0.3631 Ha |                     |